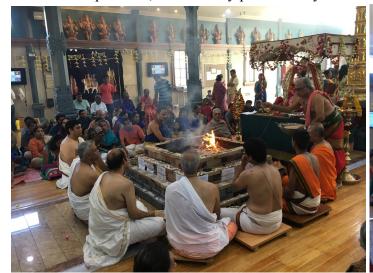

## Maha Ganapathy Homam

On Sangadahara Sathurthi Day (24 March 2019), a Maha Ganapathy Homam was held and Lord Ganesha's mantras were repeated 5,000 times by priests every hour.