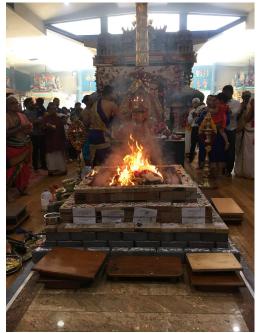

## Maha Ganapathy Homam

On Sangadahara Sathurthi Day (24 March 2019), a Maha Ganapathy Homam was held and Lord Ganesha's mantras were repeated 5,000 times by priests every hour.