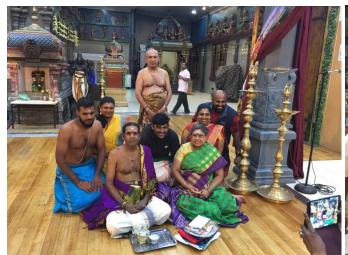

### Gowrieswara Gurukkal's Farewell

Our Chief priest Gowrieswara Gurukkal retired this year on 31 January 2019 and a farewell was held on 2 February to celebrate his 13 years of service to our Temple.