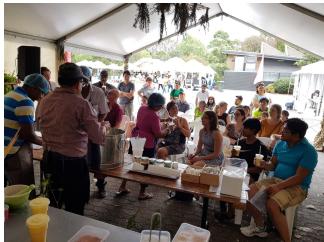

#### Knox Festival's Global Kitchen Show & Bharath Natyam performance

The Melbourne Vinayagar Hindu Sangam recently participated in the Knox Festival's Global Kitchen Show in early March, serving up delicious food and lassi for Knox residents.

Led by MVHS Secretary and Canteen lead Balaa Kandiah, he and his team were introduced by Lillie, the initiator and coordinator for the event.

The team started making and distributing fresh Mango Lassi. They then started preparing chutney, potato masala and sambar to show guests how these dishes were made.

A variety of dosas and oottapams were made on the spot and served all who attended.

The full demonstration is available on YouTube: https://www.youtube.com/watch?v=nIKk5A UCI8

On behalf of the Temple, the Natyalayaa School of Bharathanatyam, under the guidance of Ushanthini Pathmanathan, presented a piece on Lord Vinayagar and Lord Vishnu at the Knox Festival.