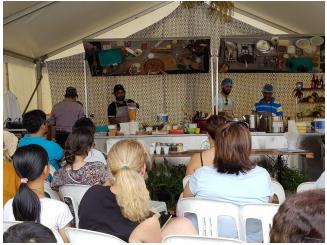

#### Knox Festival's Global Kitchen Show & Bharath Natyam performance

The Melbourne Vinayagar Hindu Sangam recently participated in the Knox Festival's Global Kitchen Show in early March, serving up delicious food and lassi for Knox residents.

Led by MVHS Secretary and Canteen lead Balaa Kandiah, he and his team were introduced by Lillie, the initiator and coordinator for the event.

The team started making and distributing fresh Mango Lassi. They then started preparing chutney, potato masala and sambar to show guests how these dishes were made.

A variety of dosas and oottapams were made on the spot and served all who attended.

The full demonstration is available on YouTube: https://www.youtube.com/watch?v=nIKk5A UCI8

On behalf of the Temple, the Natyalayaa School of Bharathanatyam, under the guidance of Ushanthini Pathmanathan, presented a piece on Lord Vinayagar and Lord Vishnu at the Knox Festival.