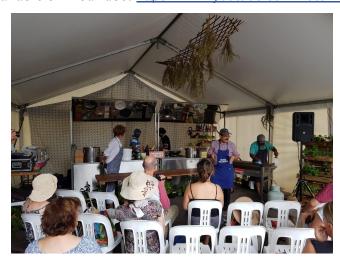

#### Knox Festival's Global Kitchen Show & Bharath Natyam performance

The Melbourne Vinayagar Hindu Sangam recently participated in the Knox Festival's Global Kitchen Show in early March, serving up delicious food and lassi for Knox residents.

Led by MVHS Secretary and Canteen lead Balaa Kandiah, he and his team were introduced by Lillie, the initiator and coordinator for the event.

The team started making and distributing fresh Mango Lassi. They then started preparing chutney, potato masala and sambar to show guests how these dishes were made.

A variety of dosas and oottapams were made on the spot and served all who attended.

The full demonstration is available on YouTube: https://www.youtube.com/watch?v=nIKk5A UCI8

On behalf of the Temple, the Natyalayaa School of Bharathanatyam, under the guidance of Ushanthini Pathmanathan, presented a piece on Lord Vinayagar and Lord Vishnu at the Knox Festival.