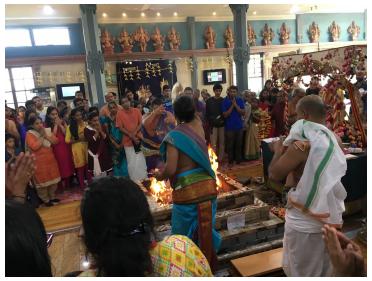

## Maha Ganapathy Homam

On Sangadahara Sathurthi Day (24 March 2019), a Maha Ganapathy Homam was held and Lord Ganesha's mantras were repeated 5,000 times by priests every hour.