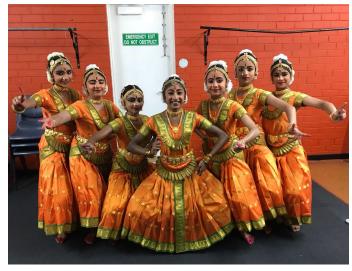

A variety of dosas and oottapams were made on the spot and served all who attended.

The full demonstration is available on YouTube: https://www.youtube.com/watch?v=nIKk5A UCI8

On behalf of the Temple, the Natyalayaa School of Bharathanatyam, under the guidance of Ushanthini Pathmanathan, presented a piece on Lord Vinayagar and Lord Vishnu at the Knox Festival.