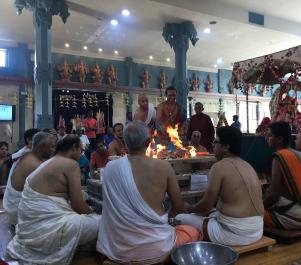

## Maha Ganapathy Homam

On Sangadahara Sathurthi Day (24 March 2019), a Maha Ganapathy Homam was held and Lord Ganesha's mantras were repeated 5,000 times by priests every hour.