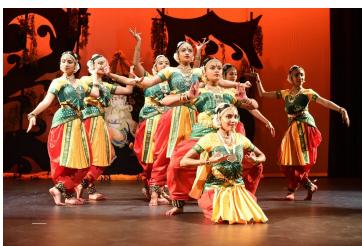

# Kriti: The Musical Wonder – 25th Anniversary Celebrations

Melbourne YUVA, the youth wing of the Melbourne Vinayagar Hindu Sangam, organised a musical concert on 4 March 2018 in celebration of the Sri Vakrathunda Vinayagar Temple's 25<sup>th</sup> anniversary. The concert was a sold-out event and raised a net amount of \$25,000, which will go towards the Temple Building Fund. The Guest of Honour for the event was Knox Mayor Cr John Mortimer. More than 10 of Melbourne's premier dance and music schools came together to perform at this event.