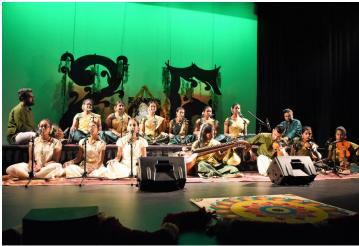

# Kriti: The Musical Wonder – 25th Anniversary Celebrations

Melbourne YUVA, the youth wing of the Melbourne Vinayagar Hindu Sangam, organised a musical concert on 4 March 2018 in celebration of the Sri Vakrathunda Vinayagar Temple's 25<sup>th</sup> anniversary. The concert was a sold-out event and raised a net amount of \$25,000, which will go towards the Temple Building Fund. The Guest of Honour for the event was Knox Mayor Cr John Mortimer. More than 10 of Melbourne's premier dance and music schools came together to perform at this event.