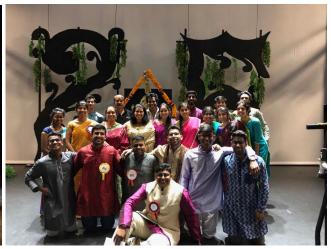

# Kriti: The Musical Wonder – 25th Anniversary Celebrations

Melbourne YUVA, the youth wing of the Melbourne Vinayagar Hindu Sangam, organised a musical concert on 4 March 2018 in celebration of the Sri Vakrathunda Vinayagar Temple's 25<sup>th</sup> anniversary. The concert was a sold-out event and raised a net amount of \$25,000, which will go towards the Temple Building Fund. The Guest of Honour for the event was Knox Mayor Cr John Mortimer. More than 10 of Melbourne's premier dance and music schools came together to perform at this event.